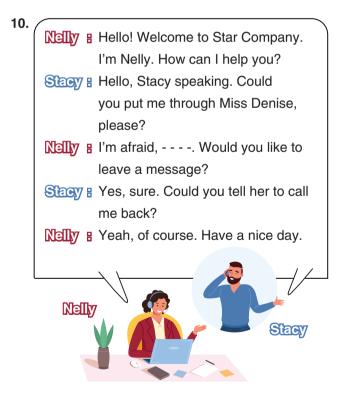

# Which of the following completes the phone conversation above?

- A) Hold on, please. I'll connect you
- B) She is at a meeting at the moment
- C) I'm really ill in these days
- D) We can change your appointment