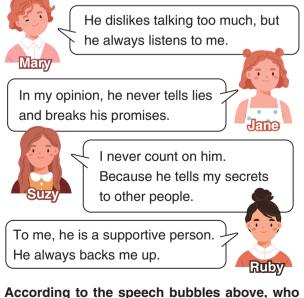

**5.** Sam's friends are talking about him. Here are their opinions:

According to the speech bubbles above, who thinks Sam is an unreliable friend?

A) Ruby B) Suzy C) Jane D) Mary

**7.** Lizy has read these books below. She wants to buy a new book on a similar topic.