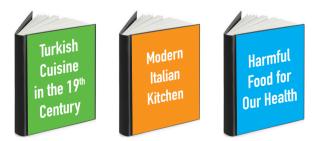

**5.** Sam's friends are talking about him. Here are their opinions:

According to the speech bubbles above, who thinks Sam is an unreliable friend?

A) Ruby B) Suzy C) Jane D) Mary

**7.** Lizy has read these books below. She wants to buy a new book on a similar topic.

# Which of the following books would Lizy buy next?

- A) How to Make Good Friends
- B) The History of Cinema
- C) Traditional Japanese Food
- D) Famous Modern Writers