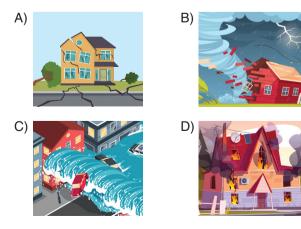

## 9. BREAKING NEWS

Heavy flood in Rize didn't cause any deaths, but it caused huge damage to the cars and houses.

Which of the following disasters is mentioned in the news above?