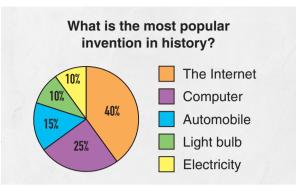

## Which of the following did Jason experience on his holiday?

- A) City Sightseeing
- B) Cruise Holiday
- C) Winter Holiday
- D) Safari Holiday

**6.** The research below shows the results of a study on popular invention preferences of 100 teens in Turkey.

# Which of the following is CORRECT according to the information above?

- A) Light bulb and electricity have the same popularity.
- B) Turkish teens' favourite invention is computer.
- C) Automobile is very popular among teens in Turkey.
- D) More than half of the teenagers prefer the Internet.