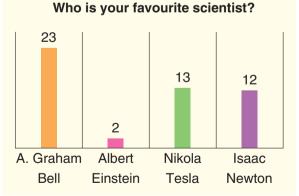

# Which one is NOT correct according to the information above?

- A) She prefers using the Internet for her homework.
- B) She uses the Internet for fun and entertainment.
- C) She is interested in watching movies online.
- D) She loves playing games on the Internet.
- **10.** Mrs. Richard, a science teacher made a survey for 50 students in her school, and asked them who their favourite scientist is. Here is the graphic of the results:

# Which of the following is CORRECT according to the graphic above?

- A) Only a few students prefer Newton.
- B) Nearly half of the students chose Graham Bell.
- C) Less than ten students chose Nikola Tesla.
- D) Einstein is the most preferred scientist in the survey.