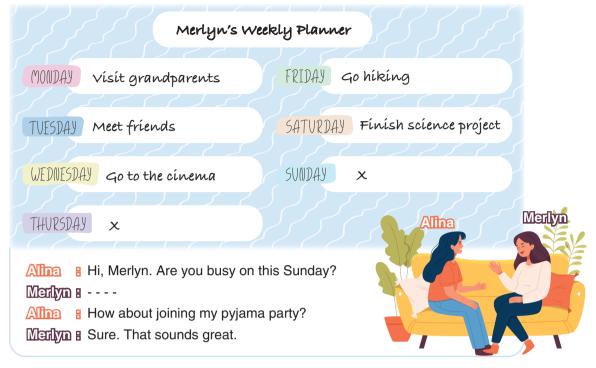

1. You can see the weekly plan of Merlyn below.

### Which of the following can be Merlyn's response according to her weekly plan above?

- A) I'm afraid, I can't. I have to finish my project.
- C) No, not at all. Why do you ask?

- B) Of course, what time does does it start?
- D) I'm busy, but I can't refuse it.