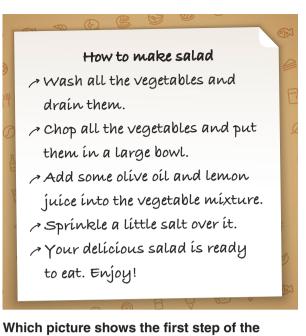

- A) Tour 1C) Tour 3
- B) Tour 2 D) Tour - 4

Which picture shows the first step of the recipe?

5.

6. (

Georgia is an adrenaline lover, and she is interested in extreme sports. She would rather do individual sports than team sports.