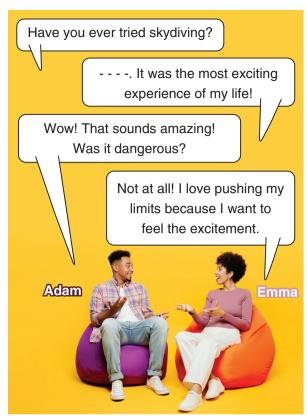

## Which of the following completes the conversation?

- A) No, I have never tried it
- B) Yes, I did it last summer
- C) I think skydiving is too easy
- D) I would rather try scuba diving

I want to buy a new phone online.
I'm looking for a website where
I can find information about
new models and how much
money should I pay.