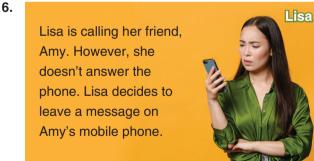

### Which of the following CAN be Lisa's message?

- A) "Hi, Amy! It's me, Lisa. Call me back when you're free!"
- B) "Sorry, I can't talk to you right now. I'll phone you later."
- C) "I can't hear you well. The line is bad."
- D) "Can you put me through to Amy, please?"