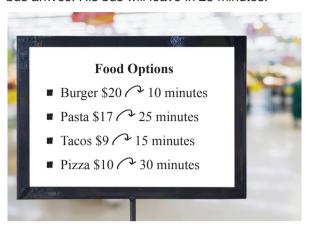

## Which of the following food should Alex choose?

- A) Burger
- B) Pasta

C) Tacos

D) Pizza

**4.** Mr. Bronson, an English teacher is talking about Internet safety rules.