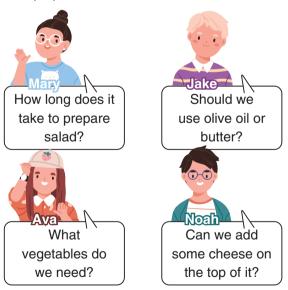

6. There are four students in a cooking club. They are asking their teacher some questions about how to prepare salad.

Which of the following CANNOT be one of the teacher's answers to the questions above?

- A) Yes, cheese will make it tastier.
- B) You need tomatoes, onions and parsley.
- C) It takes about 10 minutes to prepare.
- D) You must bake it at 180°C for 30 minutes.

Which of the following questions does NOT complete the conversation above?