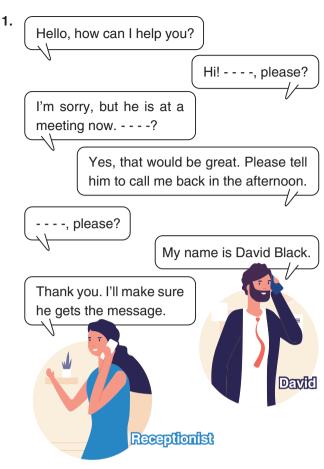

Which of the following does NOT complete the conversation above?

- A) Can I speak to Mr. Johnson
- B) Can you hold on a moment
- C) Would you like to leave a message
- D) Can I have your name

Hi, my name is Sophia.