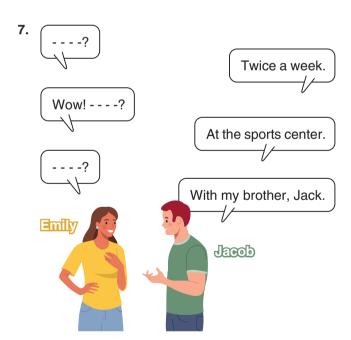

5.

- A) Why do you like practicing
- B) Where do you practice
- C) Who do you practice with
- D) How often do you practice