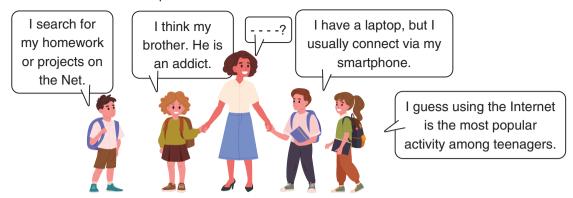

#### Which of the following questions does teacher NOT ask her students?

- A) For what purposes do you use the Internet
- C) Who uses the Internet most in your family
- B) How do you connect the Internet at home
- D) What do you think about the Internet safety