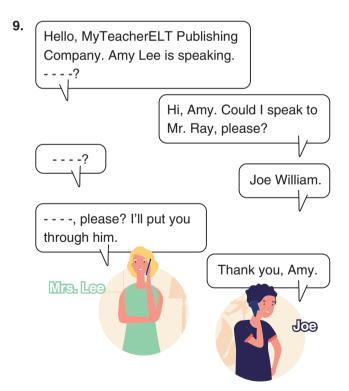

### Which of the following does NOT complete the conversation above?

- A) Would you like leave a message
- B) May I ask who is calling
- C) Can you hold on a moment
- D) How can I help you