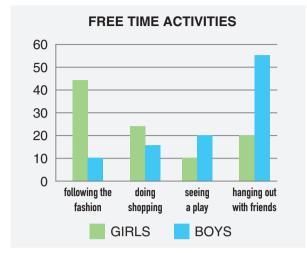

**5.** An English teacher did research about the free time activities of 100 boys and 100 girls in Türkiye.

## Which of the following is CORRECT according to the chart above?

- A) Less than half of the boys prefer spending time with their friends.
- B) Both boys and girls buying new things at the same rate.
- C) Girls are interested in going to the theatre the least.
- D) Boys are fond of wearing trendy clothes more than girls.