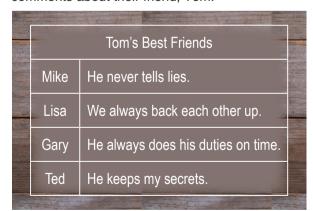

9. Mike, Lisa, Gary and Ted are making some comments about their friend, Tom.

According to the comments above, who thinks Tom is self-disciplined?

- A) Mike
- B) Lisa
- C) Gary
- D) Ted

10. Four friends are talking about their social media habits.