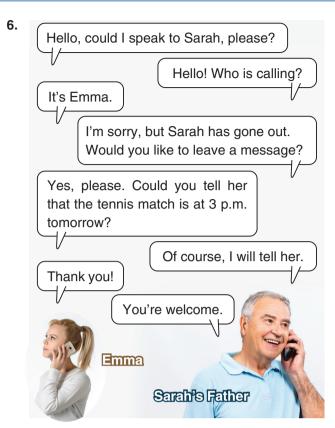

# Which of the following pictures does NOT match with any of the steps above?

According to the conversation above, Sarah - - - -.

- A) waits for her father
- B) is not at home
- C) leaves a message to Emma
- D) is engaged on the phone