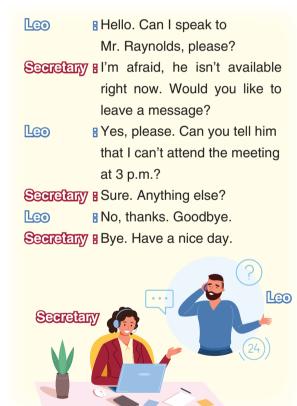

### According to the information above, who has a negative opinion about his/her best friend?

- A) Brendan
- B) Mark

C) Elly

D) Robert

6.

Which of the following sentences is NOT correct according to the conversation above?

- A) The secretary takes a message for Leo.
- B) Leo wants to talk to Mr. Raynolds.
- C) Mr. Raynolds cannot speak to Leo on the phone.
- D) Leo is not going to join the meeting.

Which of the following questions does Sarah NOT ask Jessie?