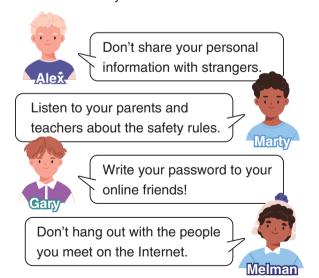

# According to the text message above, who is in charge of doing outdoor chores?

A) Alex

B) Ray

C) Danny

D) Kate

2. Alex, Marty, Gloria and Melman are talking about the Internet safety.

### Whose comment is NOT correct according to the information above?

A) Alex's

- B) Marty's
- C) Gary's

D) Melman's

3.

Hi! I'm Taner. I am an extreme sports lover, and I enjoy taking risks. I love trying extreme sports like skateboarding, rafting and climbing. We climbed to Mount Ağrı with a group of climbers last month. It was a fascinating experience. I prefer rafting to climbing because it's more enjoyable fighting with the waves.