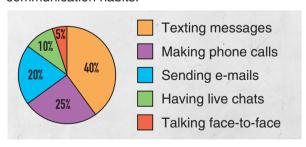

# According to the graph above, which of the following is NOT correct?

- A) Teens prefer talking face-to-face the least.
- B) Sending e-mails is less popular than making phone calls.
- C) Texting messages is the favourite communication habit.
- D) Teens are more interested in having live chats than others.