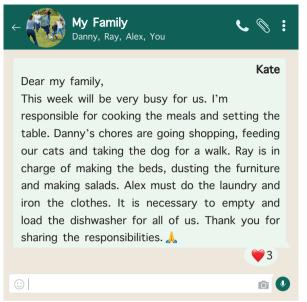

1. Kate sends a message in WhatsApp family group about this week's responsibilities at home.

# According to the text message above, who is in charge of doing outdoor chores?

A) Alex

B) Ray

C) Danny

D) Kate

2. Alex, Marty, Gloria and Melman are talking about the Internet safety.