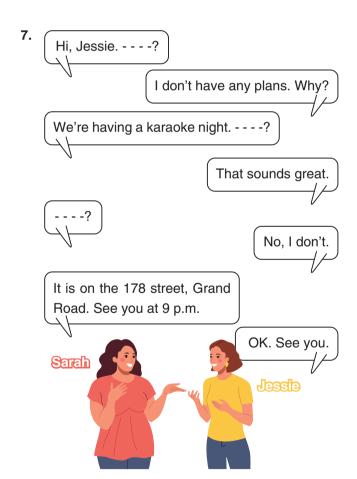

- A) The secretary takes a message for Leo.
- B) Leo wants to talk to Mr. Raynolds.
- C) Mr. Raynolds cannot speak to Leo on the phone.
- D) Leo is not going to join the meeting.

Which of the following questions does Sarah NOT ask Jessie?

- A) Do you know my address
- B) Would you like to help me
- C) Are you busy this evening
- D) Do you want to come over

8.

Louis Pasteur was born on December 27, 1822 in France. He was a chemist and microbiologist. He discovered that microorganisms cause fermentation; the process of pasteurization. He was the professor of chemistry at the University of Strasbourg. He died on September 28, 1895 in Saint-Cloud.