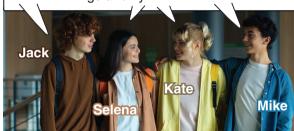

lt's so challenging to climb up on a rocky surface.

I am walking through the darkness and listening to the sound of silence.

Selena Rowing your boat on the wild waves is an incredible experience.

Mike I can understand how it feels to have wings and fly.

Which of the following is CORRECT according to the conversation above?

|    | Jack             | Kate              | Selena    | Mike              |
|----|------------------|-------------------|-----------|-------------------|
| A) | Para-<br>gliding | Canoeing          | Skydiving | Hiking            |
| B) | Rock climbing    | Caving            | Rafting   | Hang-<br>gliding  |
| C) | Camping          | Skiing            | Parkour   | Bungee<br>jumping |
| D) | lce<br>climbing  | Skate<br>boarding | Kayaking  | Trekking          |