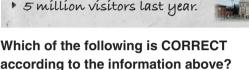

The Eiffel Tower

- It is 300 meters.
- The date of its construction is 1887.
- It is located in Paris, France.
- 6 million visitors last year.

The Pisa Tower

- It is 56 meters.
- The date of its construction is 1372.
- It is located in Pisa, Italy.
- ▶ 5 million visitors last year.

- A) The Pisa Tower is higher than The Eiffel Tower.
- B) The Eiffel Tower is older than The Pisa Tower.
- C) The Pisa Tower is a truly modern construction.
- D) More tourists visited the Eiffel Tower last year.