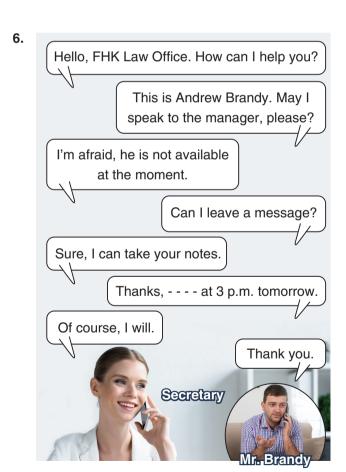

#### Which of the following should Sue prepare according to the information above?

- A) put you through
- B) who is calling
- C) hang on a minute
- D) tell him to meet me

Which of the following has an answer in the conversation above?