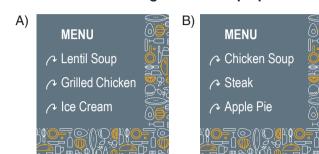

According to the speech bubble above, which of the following is NOT appropriate for Diana?

B)

C)

D)

5. Sue invites a group of her friends for dinner. She wants to prepare meals according to their preferences. Here is some information about their food preferences:

#### Which of the following should Sue prepare according to the information above?

- A) put you through
- B) who is calling
- C) hang on a minute
- D) tell him to meet me

Which of the following has an answer in the conversation above?