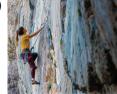

According to the speech bubble above, which of the following is NOT appropriate for Diana?

B)

C)

D)

5. Sue invites a group of her friends for dinner. She wants to prepare meals according to their preferences. Here is some information about their food preferences:

#### Which of the following should Sue prepare according to the information above?

- A) put you through
- B) who is calling
- C) hang on a minute
- D) tell him to meet me

Which of the following has an answer in the conversation above?