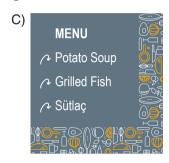

According to the speech bubble above, which of the following is NOT appropriate for Diana?

B)

C)

D)

5. Sue invites a group of her friends for dinner. She wants to prepare meals according to their preferences. Here is some information about their food preferences:

#### Which of the following should Sue prepare according to the information above?

- A) put you through
- B) who is calling
- C) hang on a minute
- D) tell him to meet me

Which of the following has an answer in the conversation above?