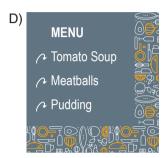

According to the speech bubble above, which of the following is NOT appropriate for Diana?

B)

C)

D)

5. Sue invites a group of her friends for dinner. She wants to prepare meals according to their preferences. Here is some information about their food preferences:

#### Which of the following should Sue prepare according to the information above?

- A) put you through
- B) who is calling
- C) hang on a minute
- D) tell him to meet me

Which of the following has an answer in the conversation above?