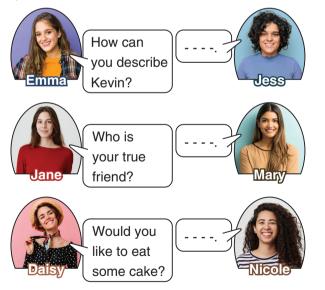

## Which of the following answers does NOT match with any of the questions above?

- A) I am crazy about doing outdoor sports
- B) Of course, Linda. We have many things in common
- C) He is a reliable person. I always count on him
- D) No, thanks. I'm full. But I can have some water