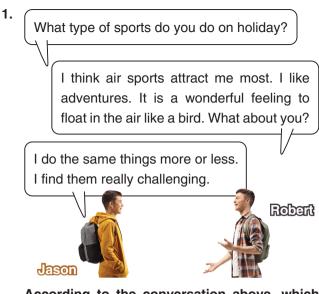

#### LGS DENEME SINAVI (UNITS 1-8)

According to the conversation above, which of the following sports is more appropriate for Jason?

2.

Max # Hello, Max is speaking. (1) Would you like to have a basketball match, Nick?
Max # Hi, Max. (2) I'm sorry, but I can't go out today. (3) Because I must study maths.
Max # Okay. (4) I'll see you at school tomorrow then.
Max # Alright. Goodbye.
Max # Bye.