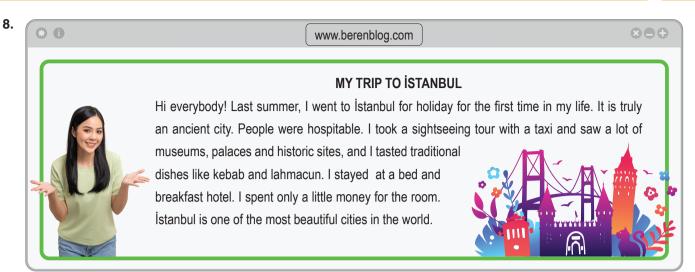

#### Which of the following is NOT correct according to the blog above?

- A) She has been to İstanbul before.
- C) She tried some local dishes in İstanbul.
- B) People were kind and nice to Beren.
- D) She didn't pay much for accommodation.