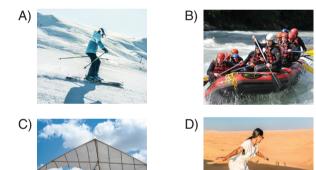

According to the information above, which of the following CAN be his mother's note on the door?