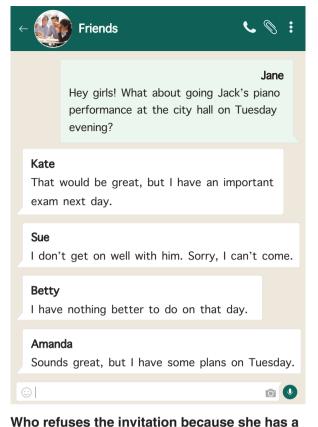

4.

- problem with Jack?
- A) Kate B) Sue C) Betty D) Amanda
- B) I can't live without being online
- C) I play online games all night long
- D) I never spend all my free time on the Net

6. Mark is going to have a trip to Prague next week. You can see his travel plans below.