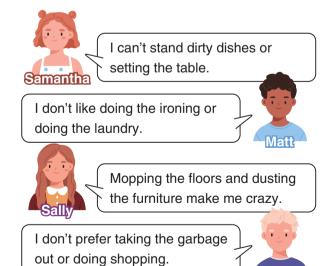

9.

D) hang gliding

**10.** Four friends are talking about the household chores.

According to the speech bubbles above, who dislikes doing outdoor chores?

- A) Samantha
- B) Matt
- C) Sally
- D) David