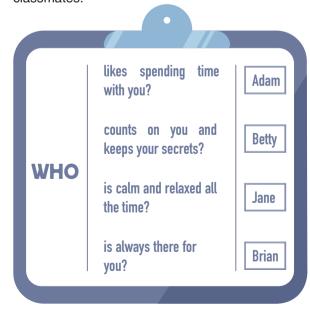

According to Lisa, who is a laid-back person?

A) Adam

B) Betty

C) Jane

D) Brian

ADRENALINE TOUR CLUB

- ▶ Are you an adrenaline lover?
- ▶ Do you love floating in the air?
- ► Would you like to go up and down and fight against waves?
- ► How about swimming with sea creatures?
- ► If you don't want to be on your own at home on the weekend, join us?