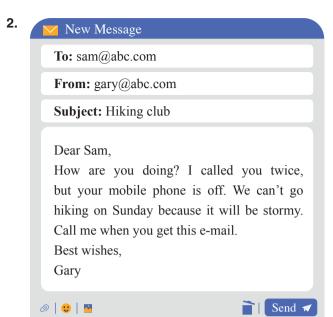

# Which of the following is CORRECT according to the e-mail above?

- A) Gary can't answer his mobile phone.
- B) Sam can attend the hiking activity.
- C) Sam doesn't have a mobile phone.
- D) Gary wants Sam to call him back.